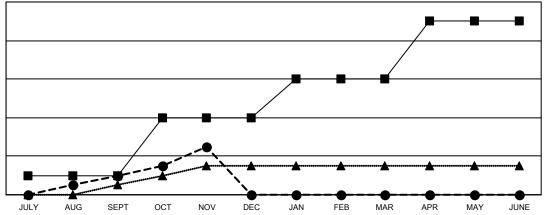

■ - CURRENT YEAR GOALS FOR NEW CLUBS

CURRENT YEAR ACTUAL NEW CLUBS

- ▲ - LAST YEAR ACTUAL NEW CLUBS