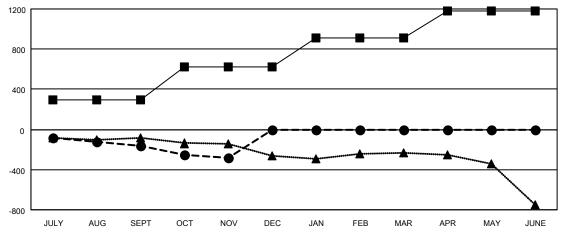

## GOALS AND ACTUAL MEMBERS CUMULATIVE

| l- | MEMBER | <b>GROWTH</b> | NET | GOAL |
|----|--------|---------------|-----|------|
|    |        |               |     |      |

- ● - MEMBER GROWTH ACTUAL

▲ - LAST YEAR MEMBERSHIP ACTUAL